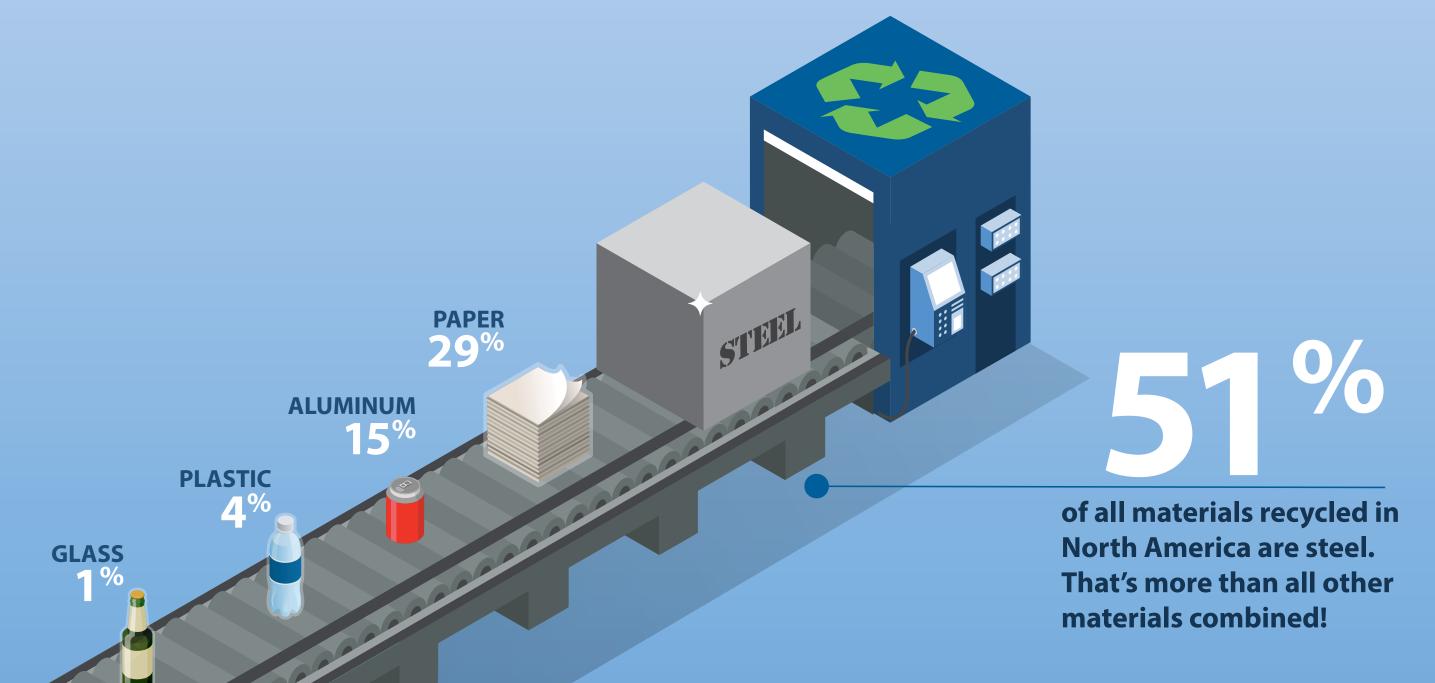

When you choose steel conduit, you choose a wiring solution that supports sustainability efforts. In fact, **50–800 TONS OF STEEL SCRAP ARE** 