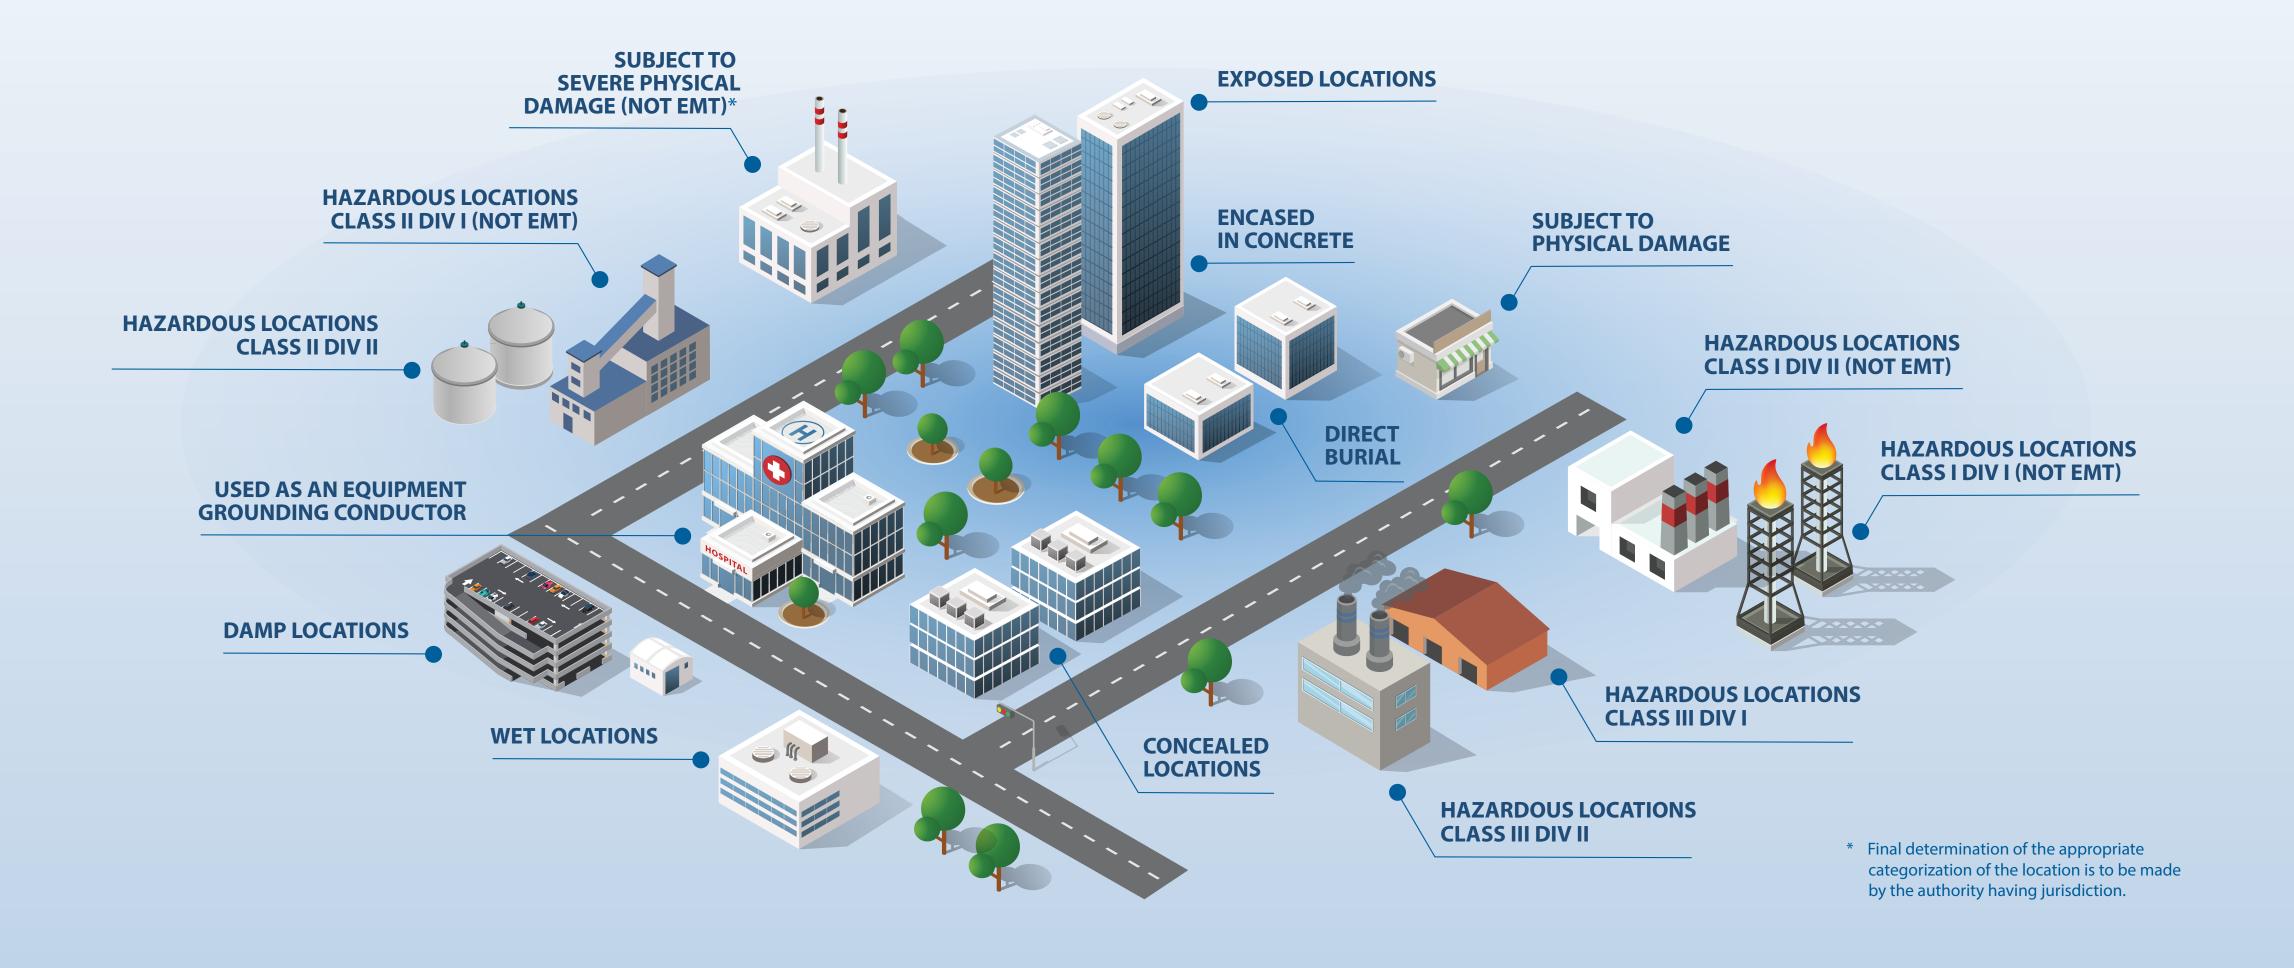

## **MOST UNIVERSAL**

As buildings get more complex, the National Electric Code<sup>®</sup> (NFPA 70) places more restrictions on more wiring methods — but steel conduit is still allowed everywhere. That's because it provides the best protection in every location.